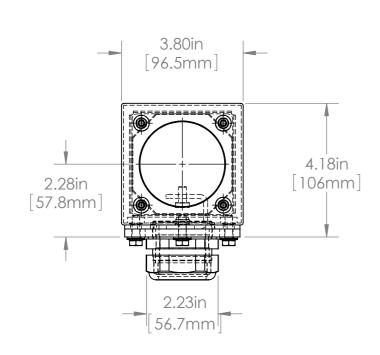

|  |     |        |      | DIMENSION SURFACE | ICES: .000= +/- 0.0<br>.00= +/- 0.0 | 005"             | id Break Sharp Edges | Allison Park Group, Inc. (APG)<br>4055 Alpha Drive<br>Allison Park, PA 15101 USA | DO NOT SCALE DRAWING  This document is the property of APG and is considered company confidential. The information in this document is the property of APG and may not be used, reproduced, or distributed in whole or in part without the prior written permission of APG |                   |  |              |    |
|--|-----|--------|------|-------------------|-------------------------------------|------------------|----------------------|----------------------------------------------------------------------------------|----------------------------------------------------------------------------------------------------------------------------------------------------------------------------------------------------------------------------------------------------------------------------|-------------------|--|--------------|----|
|  |     |        |      |                   | DRAWN                               | NAME<br>SCHUBERT | SIGNATURE            | 7/15/2010                                                                        | Phone +1 (412) 487-8211<br>Fax +1 (412) 486-3157                                                                                                                                                                                                                           | TITLE:            |  |              |    |
|  |     |        |      |                   | CHK'D                               | CHK'D            |                      |                                                                                  | , ,                                                                                                                                                                                                                                                                        | 38D 11" BODY      |  |              |    |
|  |     |        |      |                   | APPV'D<br>MFG                       |                  |                      |                                                                                  | www.apgvision.com                                                                                                                                                                                                                                                          | UNIVERSAL MOUNT 1 |  |              |    |
|  |     |        |      |                   | Q.A                                 |                  |                      |                                                                                  | MATERIAL:                                                                                                                                                                                                                                                                  | DWG NO. 38D-AB    |  |              | A3 |
|  |     |        |      |                   | NOTES:                              | IOIES:           |                      |                                                                                  | 304 STAINLESS STEEL BODY<br>6061 T6 ALUMINUM BASE                                                                                                                                                                                                                          | 38D-AH            |  |              | "  |
|  | NO. | CHANGE | DATE | INIT.             |                                     |                  |                      |                                                                                  | WEIGHT:                                                                                                                                                                                                                                                                    | SCALE:1:5         |  | SHEET 1 OF 1 | '  |