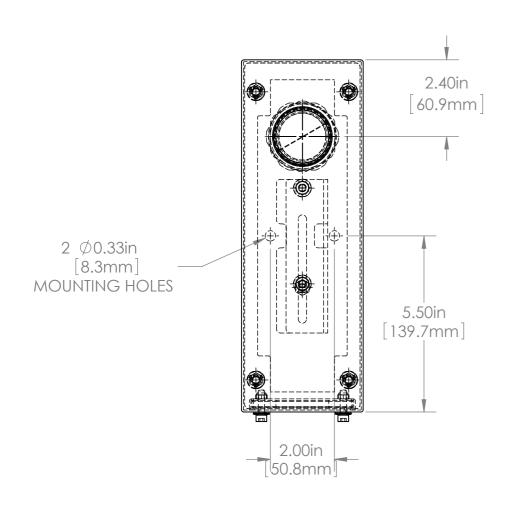

|  |     |        |      | DIMENSION SURFACE | ICES: .000= +/- 0.0<br>.00= +/- 0.0 | 005"             | id Break Sharp Edges | Allison Park Group, Inc. (APG)<br>4055 Alpha Drive<br>Allison Park, PA 15101 USA | DO NOT SCALE DRAWING  This document is the property of APG and is considered company confidential. The information in this document is the property of APG and may not be used, reproduced, or distributed in whole or in part without the prior written permission of APG |                   |  |              |    |
|--|-----|--------|------|-------------------|-------------------------------------|------------------|----------------------|----------------------------------------------------------------------------------|----------------------------------------------------------------------------------------------------------------------------------------------------------------------------------------------------------------------------------------------------------------------------|-------------------|--|--------------|----|
|  |     |        |      |                   | DRAWN                               | NAME<br>SCHUBERT | SIGNATURE            | 7/15/2010                                                                        | Phone +1 (412) 487-8211<br>Fax +1 (412) 486-3157                                                                                                                                                                                                                           | TITLE:            |  |              |    |
|  |     |        |      |                   | CHK'D                               | CHK'D            |                      |                                                                                  | , ,                                                                                                                                                                                                                                                                        | 38D 11" BODY      |  |              |    |
|  |     |        |      |                   | APPV'D<br>MFG                       |                  |                      |                                                                                  | www.apgvision.com                                                                                                                                                                                                                                                          | UNIVERSAL MOUNT 1 |  |              |    |
|  |     |        |      |                   | Q.A                                 |                  |                      |                                                                                  | MATERIAL:                                                                                                                                                                                                                                                                  | DWG NO. 38D-AB    |  |              | A3 |
|  |     |        |      |                   | NOTES:                              | IOIES:           |                      |                                                                                  | 304 STAINLESS STEEL BODY<br>6061 T6 ALUMINUM BASE                                                                                                                                                                                                                          | 38D-AH            |  |              | "  |
|  | NO. | CHANGE | DATE | INIT.             |                                     |                  |                      |                                                                                  | WEIGHT:                                                                                                                                                                                                                                                                    | SCALE:1:5         |  | SHEET 1 OF 1 | '  |