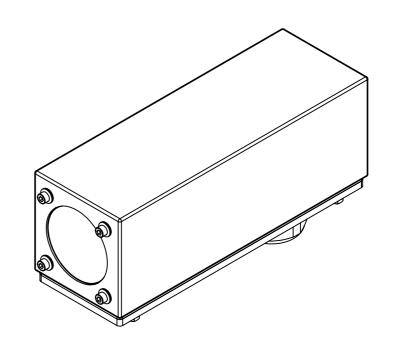

|  |     |        |      | DIMENSION SURFACE | ICES: .000= +/- 0.0<br>.00= +/- 0.0 | 005"             | id Break Sharp Edges | Allison Park Group, Inc. (APG)<br>4055 Alpha Drive<br>Allison Park, PA 15101 USA | DO NOT SCALE DRAWING  This document is the property of APG and is considered company confidential. The information in this document is the property of APG and may not be used, reproduced, or distributed in whole or in part without the prior written permission of APG |                   |  |              |    |
|--|-----|--------|------|-------------------|-------------------------------------|------------------|----------------------|----------------------------------------------------------------------------------|----------------------------------------------------------------------------------------------------------------------------------------------------------------------------------------------------------------------------------------------------------------------------|-------------------|--|--------------|----|
|  |     |        |      |                   | DRAWN                               | NAME<br>SCHUBERT | SIGNATURE            | 7/15/2010                                                                        | Phone +1 (412) 487-8211<br>Fax +1 (412) 486-3157                                                                                                                                                                                                                           | TITLE:            |  |              |    |
|  |     |        |      |                   | CHK'D                               | CHK'D            |                      |                                                                                  | , ,                                                                                                                                                                                                                                                                        | 38D 11" BODY      |  |              |    |
|  |     |        |      |                   | APPV'D<br>MFG                       |                  |                      |                                                                                  | www.apgvision.com                                                                                                                                                                                                                                                          | UNIVERSAL MOUNT 1 |  |              |    |
|  |     |        |      |                   | Q.A                                 |                  |                      |                                                                                  | MATERIAL:                                                                                                                                                                                                                                                                  | DWG NO. 38D-AB    |  |              | A3 |
|  |     |        |      |                   | NOTES:                              | IOIES:           |                      |                                                                                  | 304 STAINLESS STEEL BODY<br>6061 T6 ALUMINUM BASE                                                                                                                                                                                                                          | 38D-AH            |  |              | "  |
|  | NO. | CHANGE | DATE | INIT.             |                                     |                  |                      |                                                                                  | WEIGHT:                                                                                                                                                                                                                                                                    | SCALE:1:5         |  | SHEET 1 OF 1 | '  |