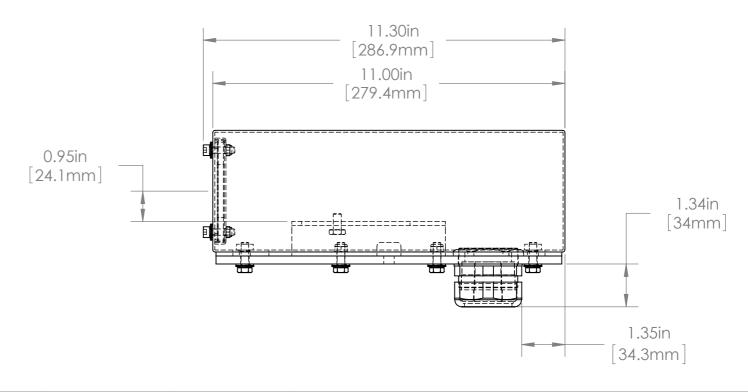

|  |     |        |      | DIMENSION SURFACE | ICES: .000= +/- 0.0<br>.00= +/- 0.0 | 005"             | id Break Sharp Edges | Allison Park Group, Inc. (APG)<br>4055 Alpha Drive<br>Allison Park, PA 15101 USA | DO NOT SCALE DRAWING  This document is the property of APG and is considered company confidential. The information in this document is the property of APG and may not be used, reproduced, or distributed in whole or in part without the prior written permission of APG |                   |  |              |    |
|--|-----|--------|------|-------------------|-------------------------------------|------------------|----------------------|----------------------------------------------------------------------------------|----------------------------------------------------------------------------------------------------------------------------------------------------------------------------------------------------------------------------------------------------------------------------|-------------------|--|--------------|----|
|  |     |        |      |                   | DRAWN                               | NAME<br>SCHUBERT | SIGNATURE            | 7/15/2010                                                                        | Phone +1 (412) 487-8211<br>Fax +1 (412) 486-3157                                                                                                                                                                                                                           | TITLE:            |  |              |    |
|  |     |        |      |                   | CHK'D                               | CHK'D            |                      |                                                                                  | , ,                                                                                                                                                                                                                                                                        | 38D 11" BODY      |  |              |    |
|  |     |        |      |                   | APPV'D<br>MFG                       |                  |                      |                                                                                  | www.apgvision.com                                                                                                                                                                                                                                                          | UNIVERSAL MOUNT 1 |  |              |    |
|  |     |        |      |                   | Q.A                                 |                  |                      |                                                                                  | MATERIAL:                                                                                                                                                                                                                                                                  | DWG NO. 38D-AB    |  |              | A3 |
|  |     |        |      |                   | NOTES:                              | IOIES:           |                      |                                                                                  | 304 STAINLESS STEEL BODY<br>6061 T6 ALUMINUM BASE                                                                                                                                                                                                                          | 38D-AH            |  |              | "  |
|  | NO. | CHANGE | DATE | INIT.             |                                     |                  |                      |                                                                                  | WEIGHT:                                                                                                                                                                                                                                                                    | SCALE:1:5         |  | SHEET 1 OF 1 | '  |