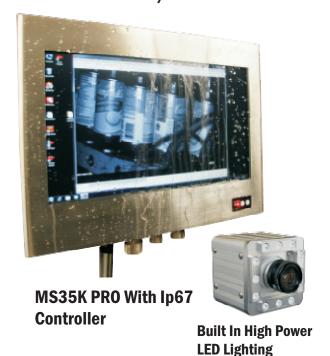

#### **Product Application**

The MS35K PRO Is A 24/7 Continuous Recording **Trouble-Shooting Monitoring Station. Featuring Built In High Power LED Lighting And Multi-Channel Data Acquisition.** 

The MS35K PRO Has A 15.5" IP 67 Touch Screen **Controller That Directly Mounts On Your Production Line For Camera Control And High Speed Video Review.** 