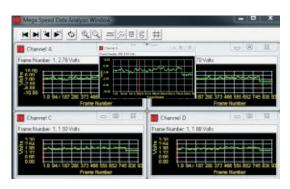

### Why Data Acquisition?

**Your High Speed Video Will Let You Visually See What Went Wrong With The Process However With Just Visual Information**, It Is Difficult To Understand Which Control Signal Or Machine **Action Is Causing The Problem. It Is The Data From Your PLC** Or Other External Sensor Signal That Will Let You See Which **Control Signal Is Out Of Sequence With The Rest Of Your Production Cycle. All External Data Inputs Are Recorded And** Tagged In Real Time To Each Frame So That You Can See Their **Impact On Your Frame By Frame Review Of The Video.** 

The MS 35K PRO High Speed Camera **Features Multi-Channel Data Acquisition.** 

The Mega Speed 35K PRO Camera Control Software Is A Complete Software Package That Is Included With Each System. With The Camera Control Software You Can Simultaneously Adjust The Camera Settings. Record The Process. Review The Recently Recorded Events, Edit, Play Back, Review the Data Acquisition And Transfer Files, All Without Stopping The Recording Process.